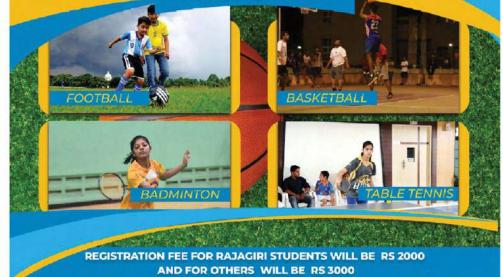

## **RAJAGIRI COACHING CLASSES**

Rajagiri is conducting afterschool coaching programme from June to February every year. The time is 3.30pm to 4.30 pm Monday to Friday. We have coaching in the following games:

Foot Ball Basket Ball Shuttle badminton Table Tennis

Interested students can participate in the coaching programme. For more Details Contact: Shaji Joseph- 9447326851 Jibin Mathew- 9846807701 Joseph Chacko- 9447324671 We also have a Badminton Academy in RSCC where advanced coaching is given from 4.30pm to 6 pm every Monday to Friday For more details contact: Shaji Joseph- 9447326851 Akash B-9188165085

# SUMMER COACHING CAMP 2023

# 11 April to 19 May 7 am to 9 am

No coaching on Saturdays,Sundays & public holidays Only non marking shoes are allowed for Shuttle Badminton

Payment has to be done before 5 April 2023. After the payment please fill up the google form given below.

# PAYMENT ACCOUNT DETAILS

Account Number : 10120100306012 IFS Code : FDRL0001012 Name of Account : Rajagiri Public School Bank : Federal Bank Kalamassery

### FORE MORE DETAILS CONTACT

 SHAJI JOSEPH
 9447326851

 JIBIN MATHEWS
 9846807701

 JOSEPH CHACKO
 9447524671

-