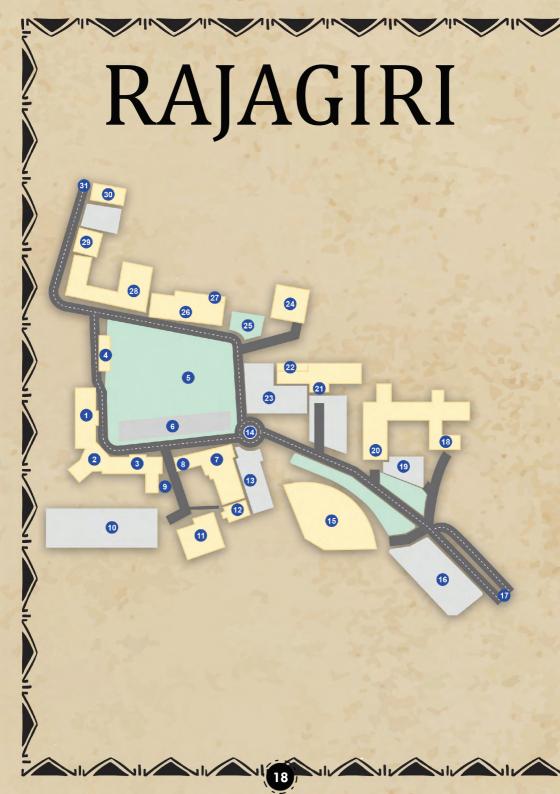

# CAMPUS

- 1. Rajagiri Higher Secondary School
- 2. Rajagiri HSS Auditorium
- 3. Rajagiri Boarding House
- 4. Rajagiri HSS Lab and Library
- 5. Rajagiri Sports Ground
- 6. Basketball court
- 7. Rajagiri Public School
- 8. Chapel
- 9. Snacks Canteen
- 10. Parking
- 11. Rajagiri Swimming Academy
- 12. Rajagiri Canteen
- 13. Bus Parking
- 14. Christ Statue
- 15. RSCC Indoor Stadium

- 16. Car Parking
- 17. Main Gate
- 18. CMI Provincial House
- 19. Parking Area
- 20. Rajagiri Church
- 21. Rajagiri LP Section
- 22. Rajagiri LP Auditorium
- 23. Rajagiri LP Ground
- 24. Rajagiri Kindergarten
- 25. Rajagiri Kindergarten Park
- 26. Rajagiri College of Social Sciences
- 27. Canteen Cloud-9
- 28. Rajagiri College Main Block
- 29. Rajagiri Outreach
- 30. Rajagiri Post Office
- 31. Back Gate